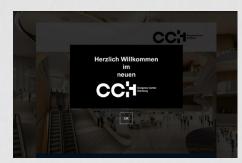

# Pop-up \*

The welcome message pops up when the portal page is opened.

It has to be acknowledged by clicking "OK".

Image size: 500 x 300 pixels File format: .jpg Resolution: 300 dpi