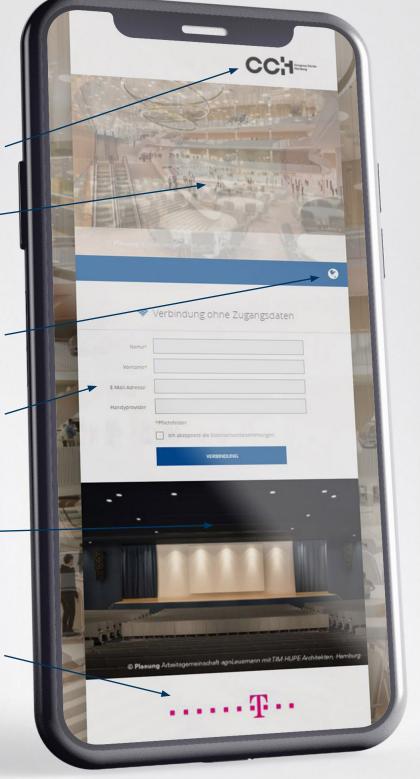

# Logo area \*\* Image size: 260 x 50 pixels

File format: .png Resolution: 300 dpi

## Background area \*\*

5 images max. (caroussel) Image size: 1.280 x 1.024 pixels File format: .jpg Resolution: 300 dpi

# Language selection

**DE & ENG \*\*** 

other languages by request.

### Contact info field \*

Fields are freely selectable.
Required fields may be assigned as desired.
Event organizer Terms & Conditions
must conform to GDPR.

#### Advertiser area \*

Image size: 900 x 600 pixels File format: .jpg Resolution: 300 dpi A link to an external website may be included.

### "Powered by" area \*

Image size: 269 x 50 Pixel File format: .png Resolution: 300 dpi A link to an external website may be included.